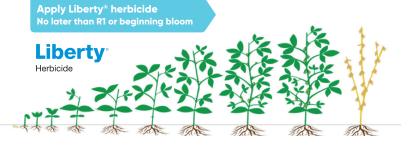

Afforia®
Enlite®
Envive®
Kyber®
Sonic®
Surveil®
Trivence®

**Apply Enlist™ herbicides** 

No later than R2 or full flowering stage

Jp to two applications can be made post-emergence, at least 12 days apart

HERBICIDE