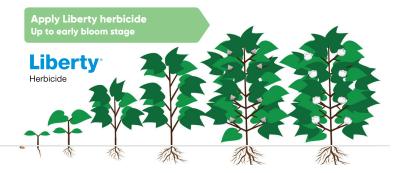

**Elevore®** 

Arylex active

LeadOff®

Enlist herbicides (no plantback restriction for Enlist cotton) Plant Enlist® Cotton

Apply soil residual herbicide

HERBICIDE

Staple<sup>®</sup>LX

**Apply Enlist herbicides** 

No later than full flowering (mid-bloom stage)

Up to two applications can be made post-emergence, at least 12 days apart

**HERBICIDE** 

**Enlist Duo**®

**Enlist One** 

COLEX•D\* technology

COLEX•D\* technology